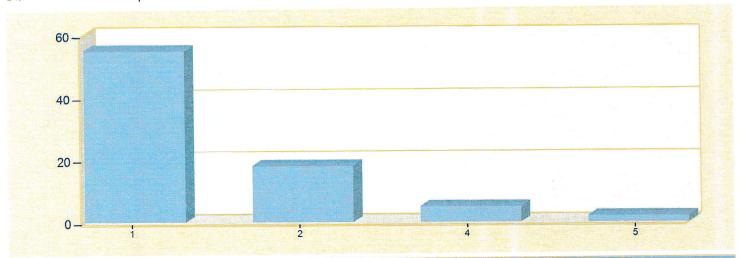

## Incident Type Count per Zone for Date Range

Start Date: 12/01/2016 | End Date: 12/31/2016

| ZONES       | INCIDENT TYPE                                            | COUNT |
|-------------|----------------------------------------------------------|-------|
| 1 - Criders | ville                                                    |       |
|             | 115 - Incinerator overload or malfunction, fire confined | 1     |
|             | 251 - Excessive heat, scorch burns with no ignition      | 1     |
|             | 321 - EMS call, excluding vehicle accident with injury   | 48    |
|             | 324 - Motor vehicle accident with no injuries.           | 1     |
|             | 441 - Heat from short circuit (wiring), defective/worn   | 1     |
|             | 736 - CO detector activation due to malfunction          | 1     |
|             | 900 - Special type of incident, other                    | 2     |
|             | Total Incidents for 1 - Cridersville:                    | 55    |
| 2 - Duchoi  | uquet Twp                                                |       |
|             | 300 - Rescue, EMS incident, other                        | 1     |
|             | 321 - EMS call, excluding vehicle accident with injury   | 3     |
|             | 322 - Motor vehicle accident with injuries               | 3     |
|             | 324 - Motor vehicle accident with no injuries.           | 8     |
|             | 611 - Dispatched & cancelled en route                    | 3     |
|             | Total Incidents for 2 - Duchouquet Twp.                  | 18    |
| 4 - Logan   | Twp.                                                     |       |
|             | 321 - EMS call, excluding vehicle accident with injury   | 3     |
|             | 322 - Motor vehicle accident with injuries               | 2     |
|             | Total Incidents for 4 - Logan Twp                        | 5     |

Zone information is defined on the Basic Info 3 screen of an incident. Only REVIEWED incidents included.

| -     |                                                                            | COUNT |
|-------|----------------------------------------------------------------------------|-------|
| ZONES | INCIDENT TYPE                                                              | 1     |
|       | 111 - Building fire                                                        | 1     |
|       | 611 - Dispatched & cancelled en route  Total Incidents for 5 - Shawnee Twp | 2     |
|       | Total Count for all Zone:                                                  | 80    |